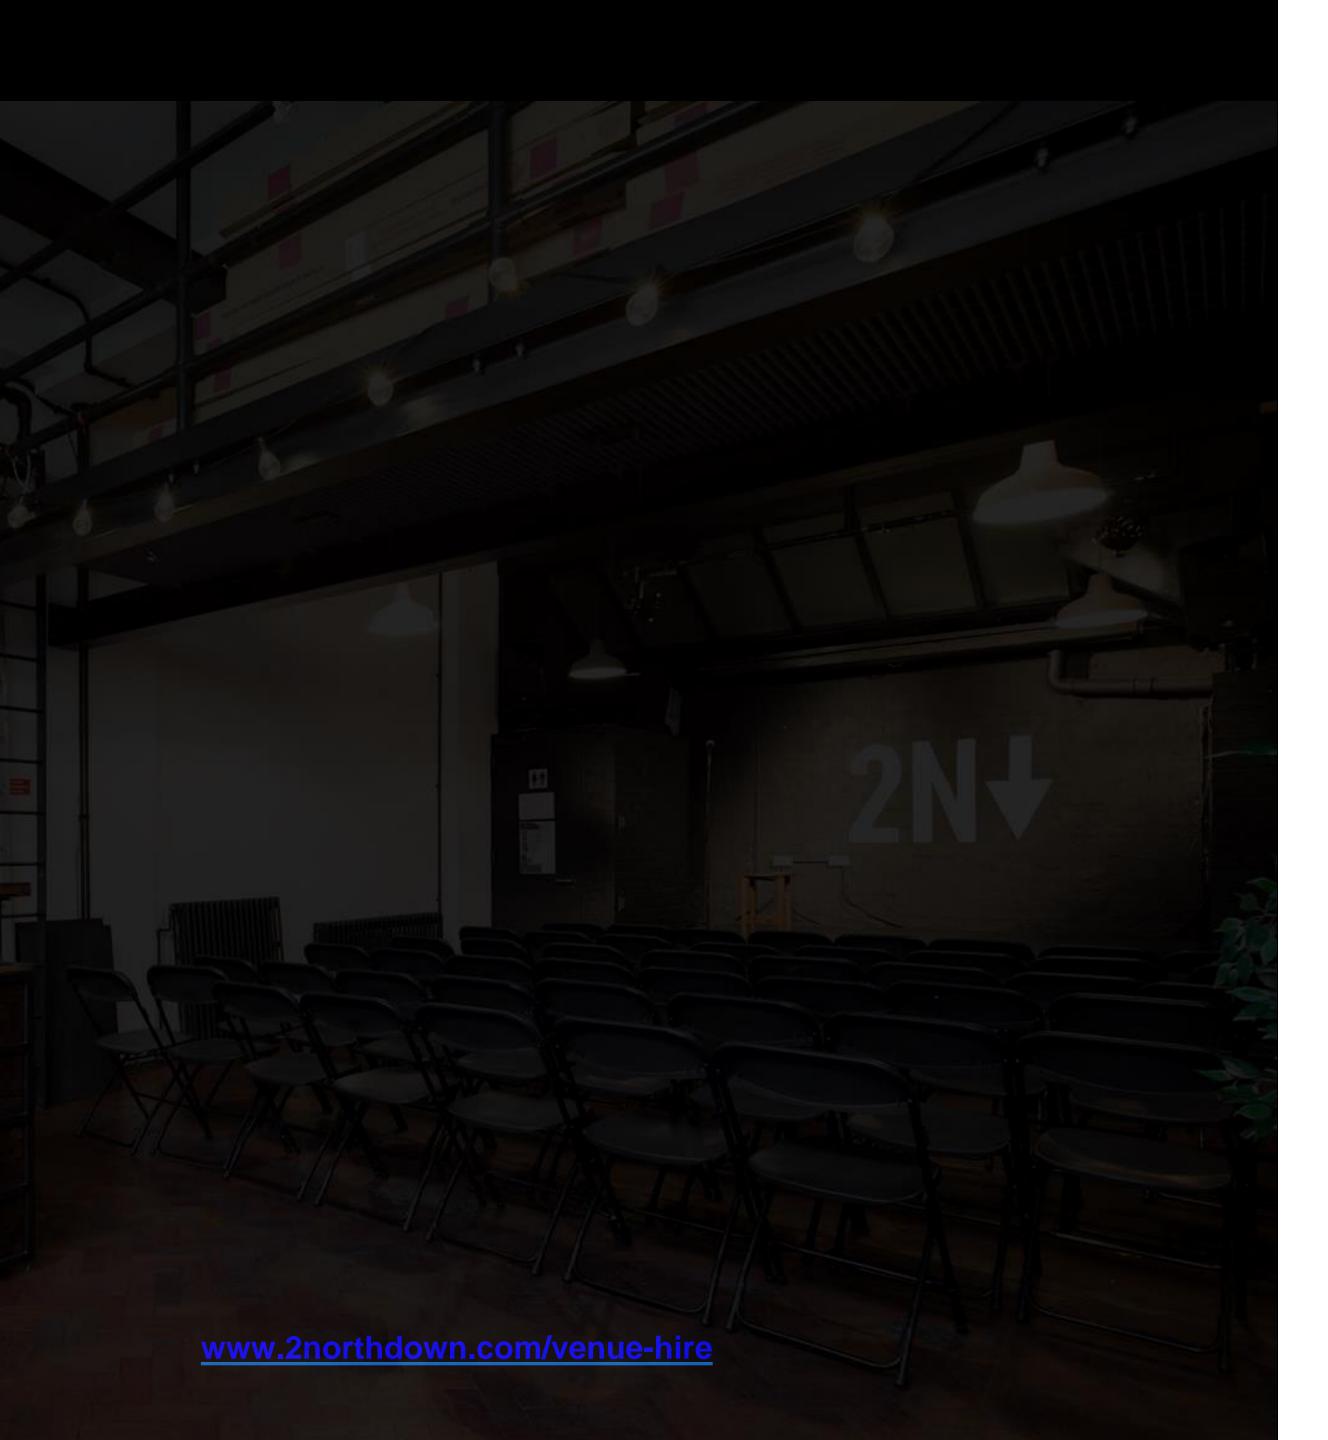

# Ticketed Events, Evening & Bespoke Hire

For ticketed events, evening, and bespoke hire we will work with you to create a package dependent on your requirements.

#### This could include:

- Exclusive hire of the entire space from day to night and over multiple days
- Event support including technical, bar and security staff
- Talent sourcing

Please get in touch to tell us about your event and we will give you a quote.