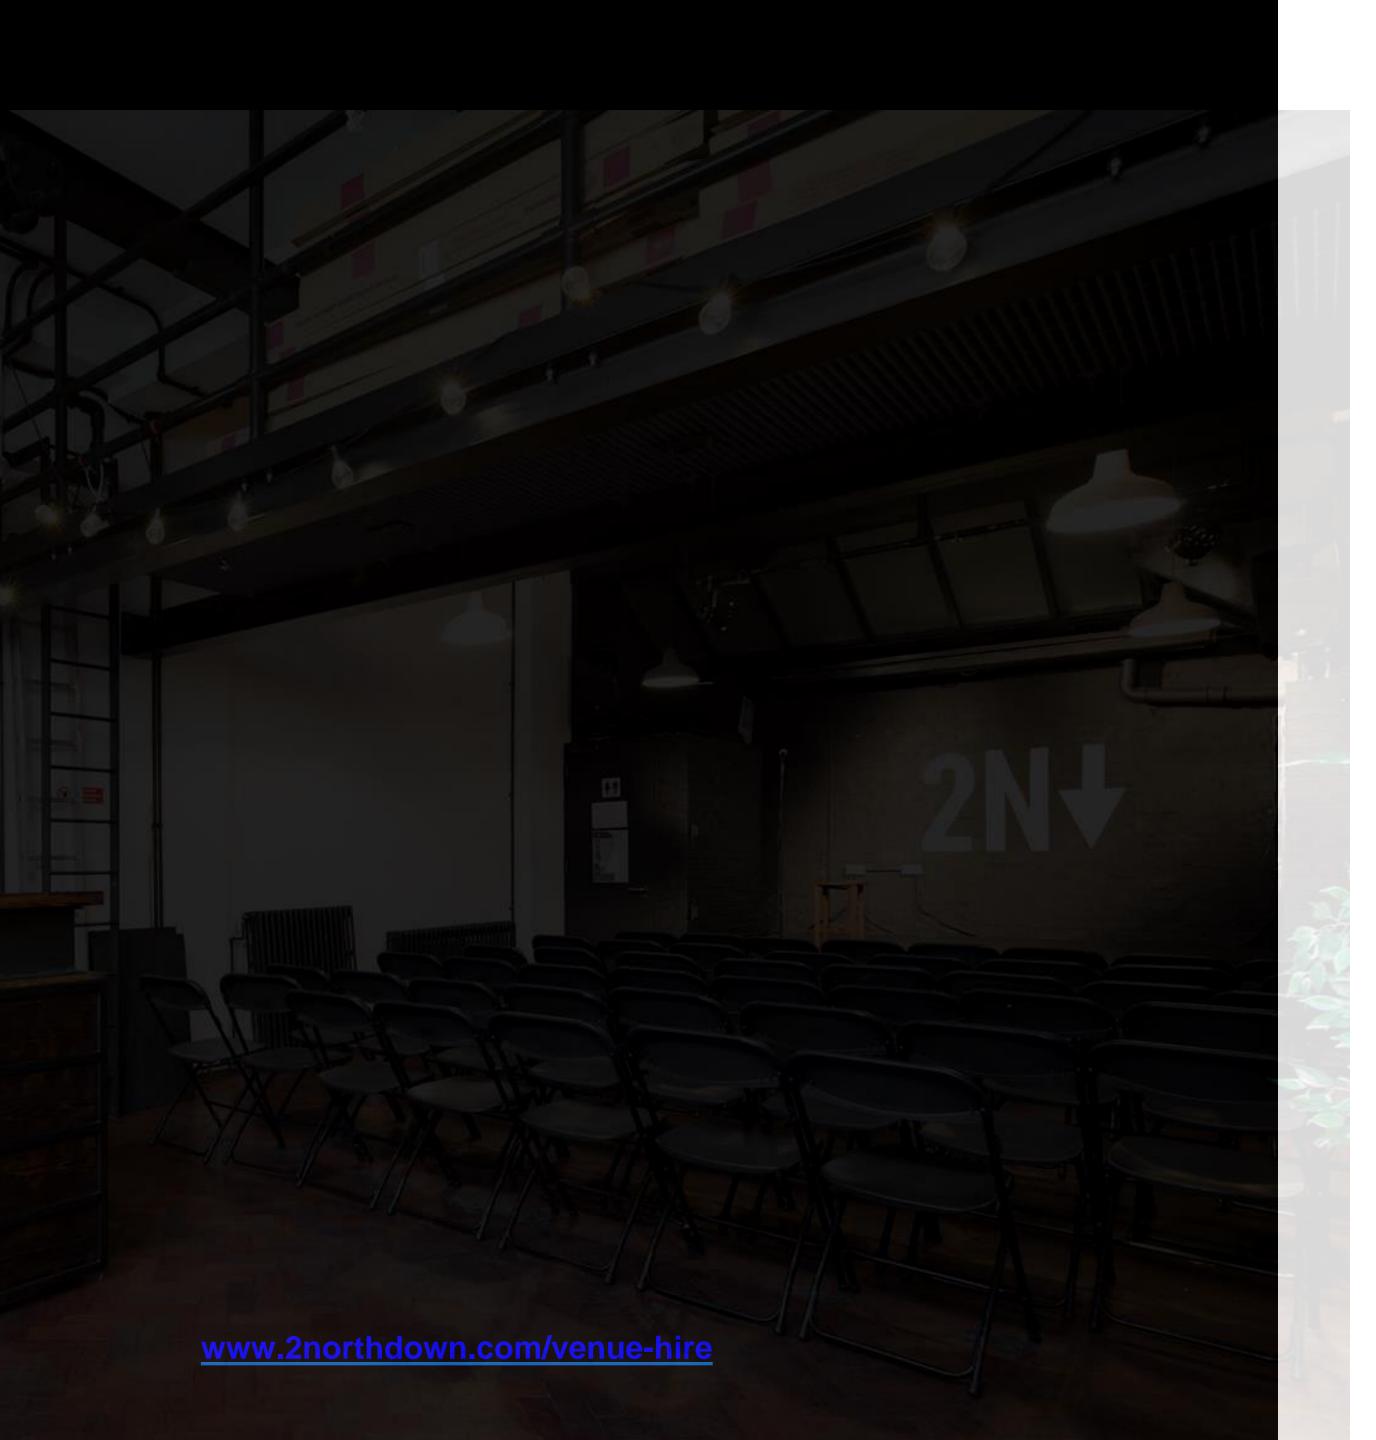

The atmospheric 56 msq rectangular space is housed within a former light industrial building and incorporates a multi-height adjustable stage and state of the art PA and AV system. Capacity ranges from 65 seated theatre style through to 100 for receptions.

Our package offers excellent value for money and includes:

- Exclusive use of the entire space
- Theatre style seating for up to 65
- Support from our Venue Manager
- PA and AV system
- Four microphones with stands
- Tea and coffee making facilities
- Free Wi-Fi

#### This includes:

- Exclusive use of the entire space
- Theatre style seating for up to 65
- Tea and coffee making facilities
- Free Wi-Fi