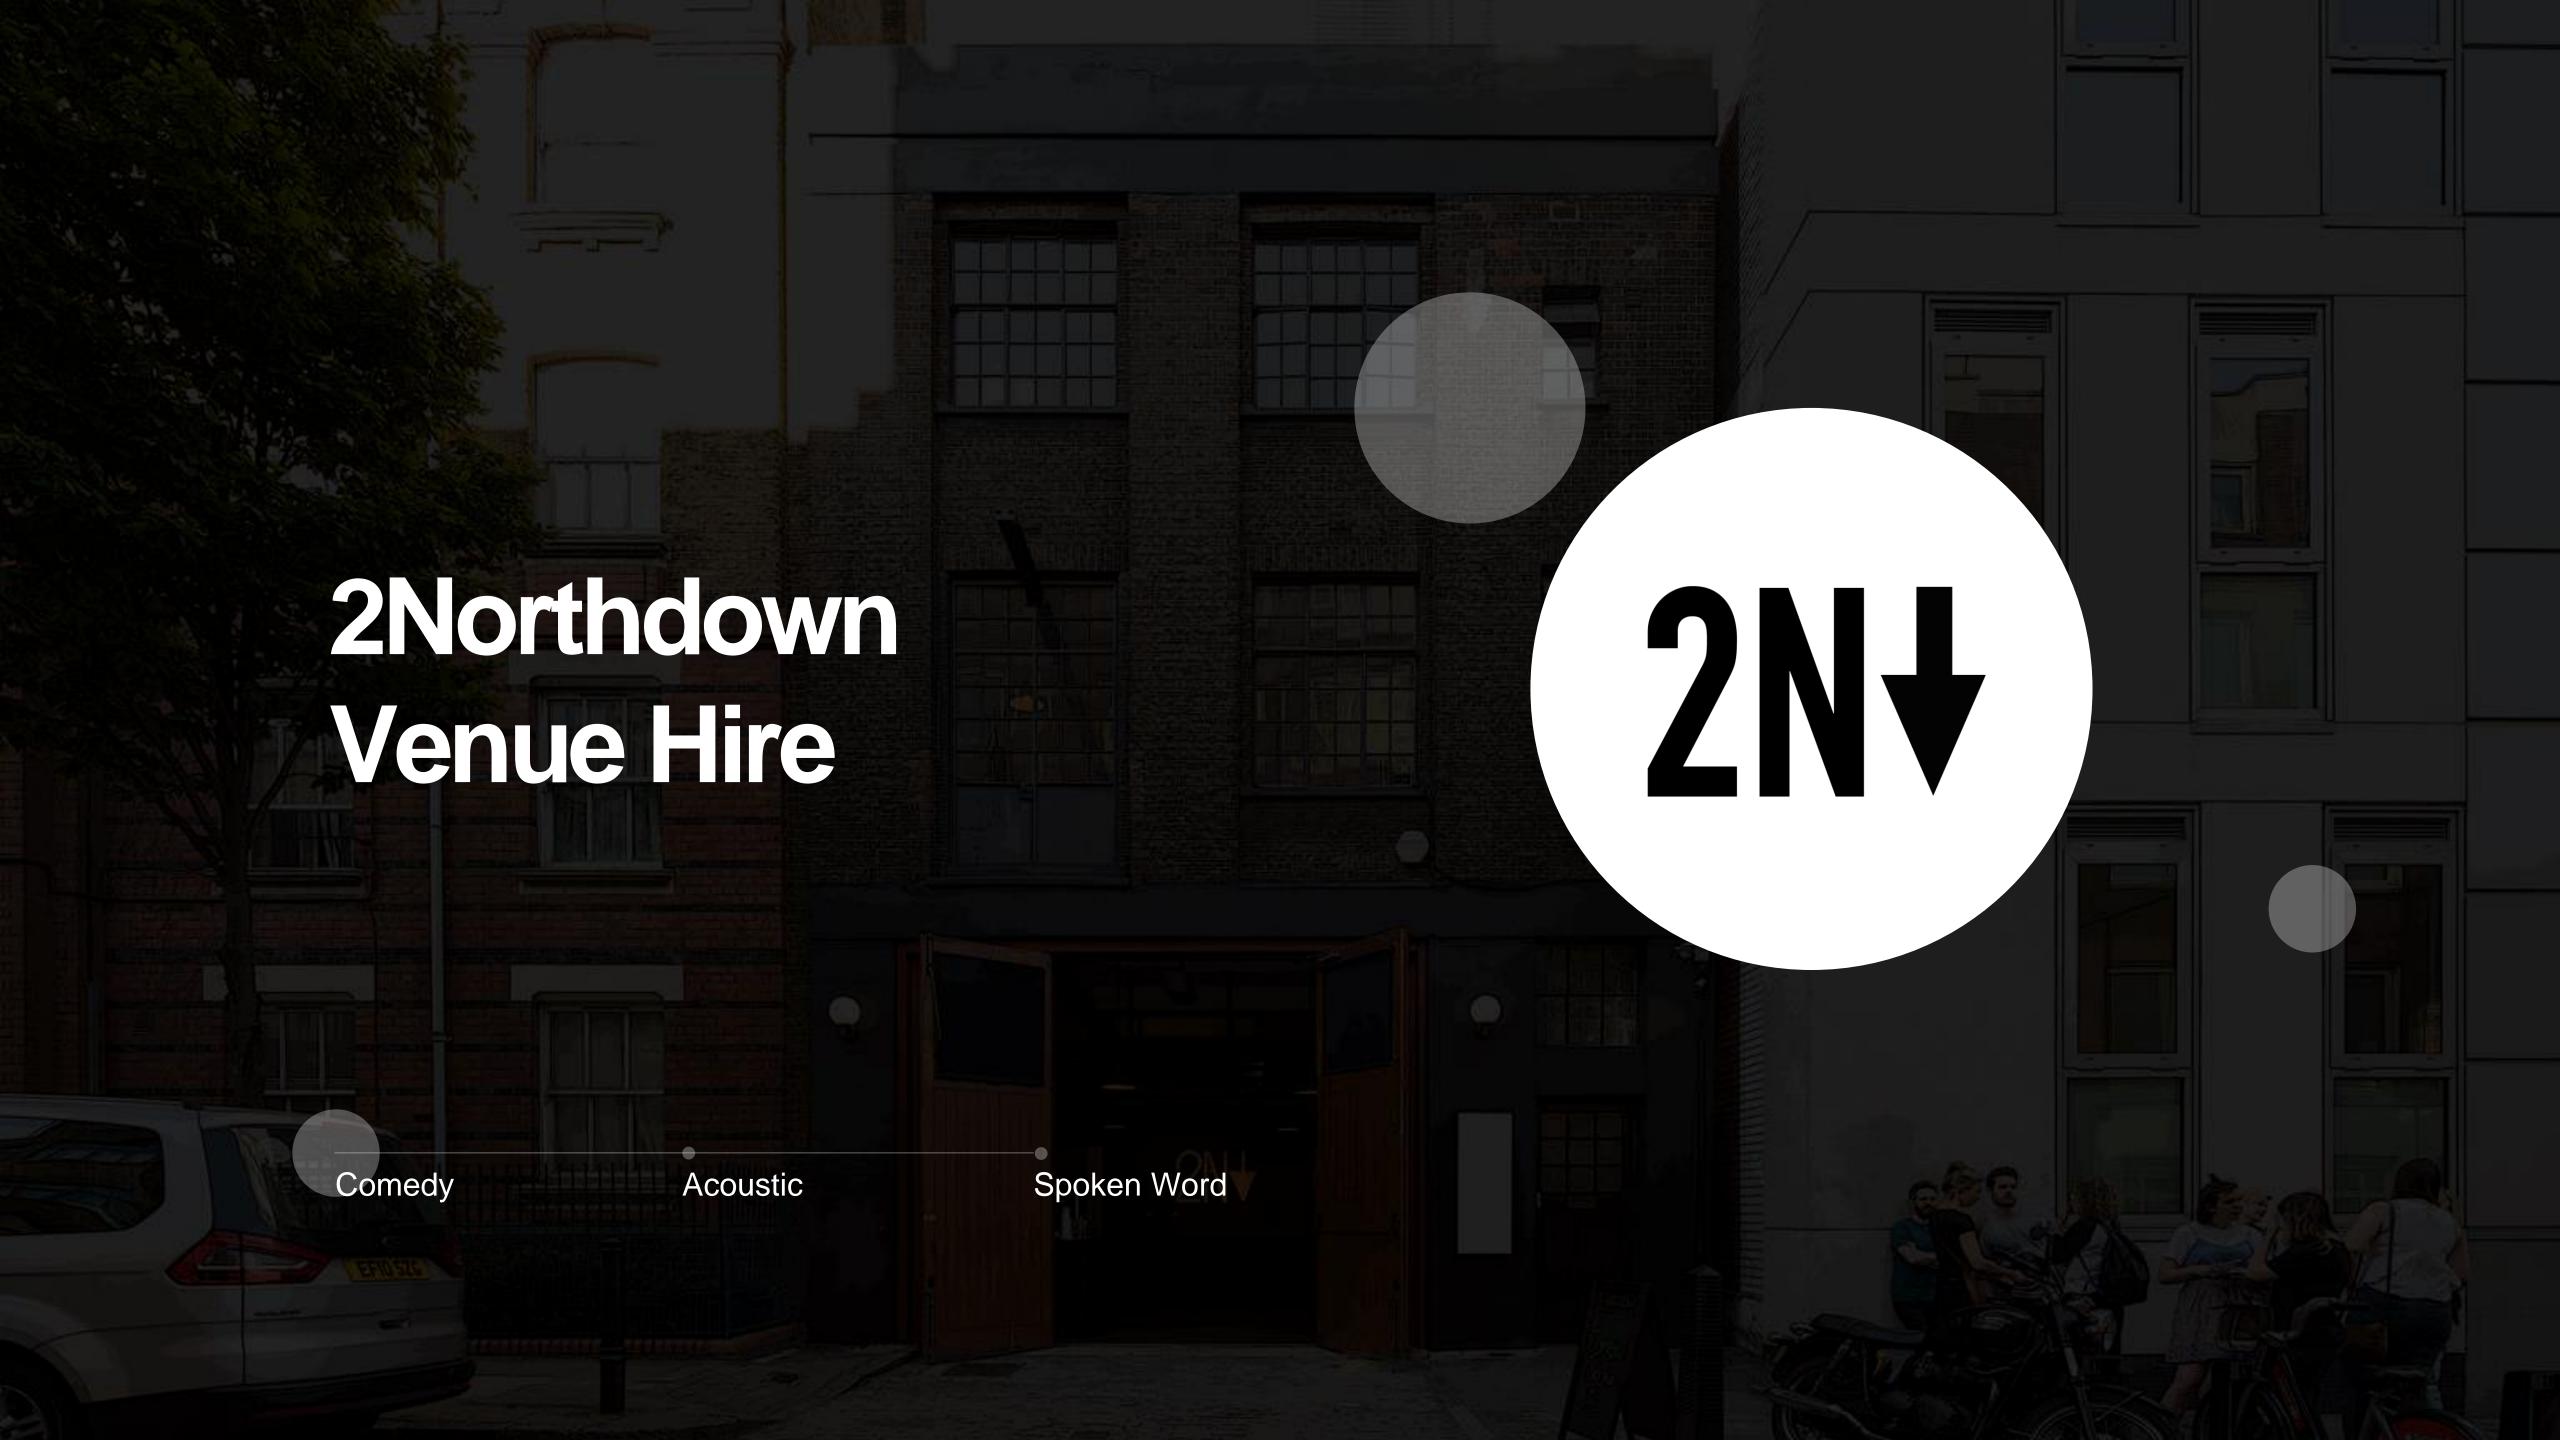

### About The Venue

2Northdown is a unique venue that will bring an alternative flair to a wide variety of private and corporate events, including product launches, fundraisers, training, and away days.

The atmospheric 56 msq rectangular space is housed within a former light industrial building and incorporates a multi-height adjustable stage and state of the art PA and AV system. Capacity ranges from 65 seated theatre style through to 100 for receptions.