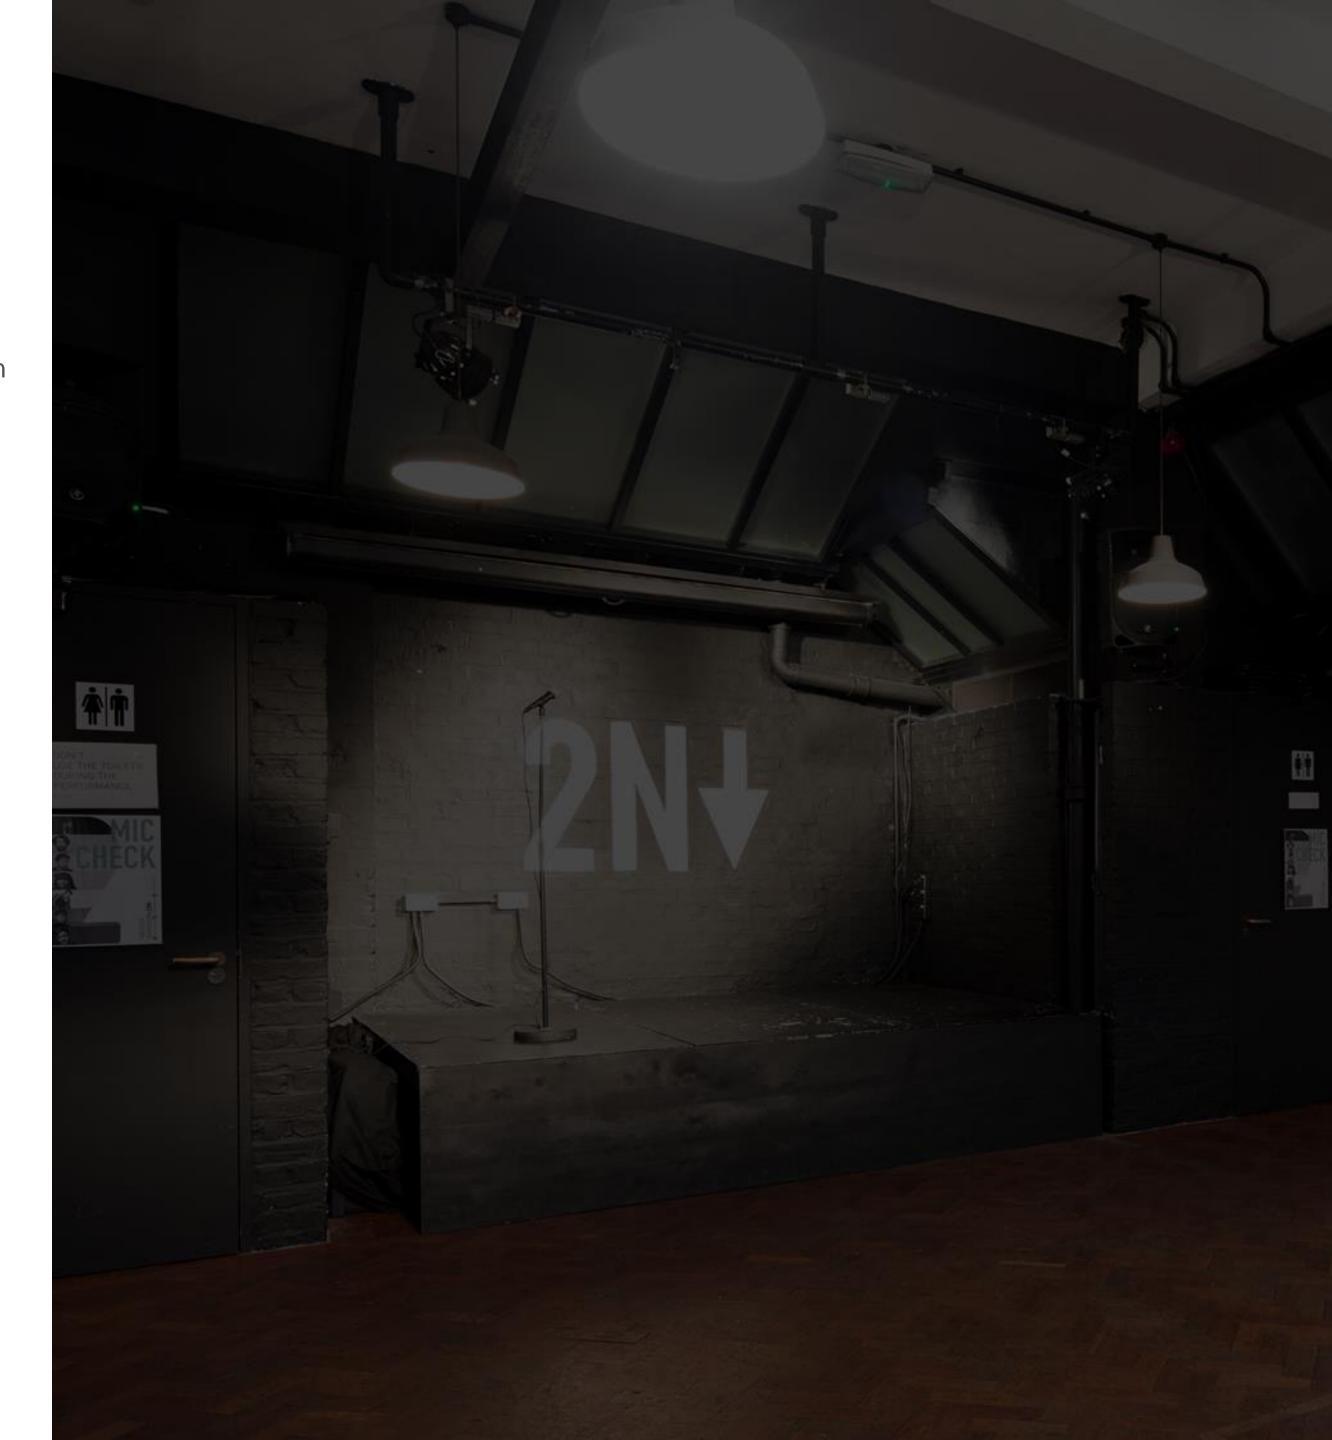

### About The Venue

2Northdown is a unique venue that will bring an alternative flair to a wide variety of private and corporate events, including product launches, fundraisers, training, and away days.

The atmospheric 56 msq rectangular space is housed within a former light industrial building and incorporates a multi-height adjustable stage and state of the art PA and AV system. Capacity ranges from 65 seated theatre style through to 100 for receptions.

2Northdown is full accessible and has step- free street level access.

Unfortunately the venue it is not suitable for weddings, christenings and events requiring multiple spaces or classroom style seating.