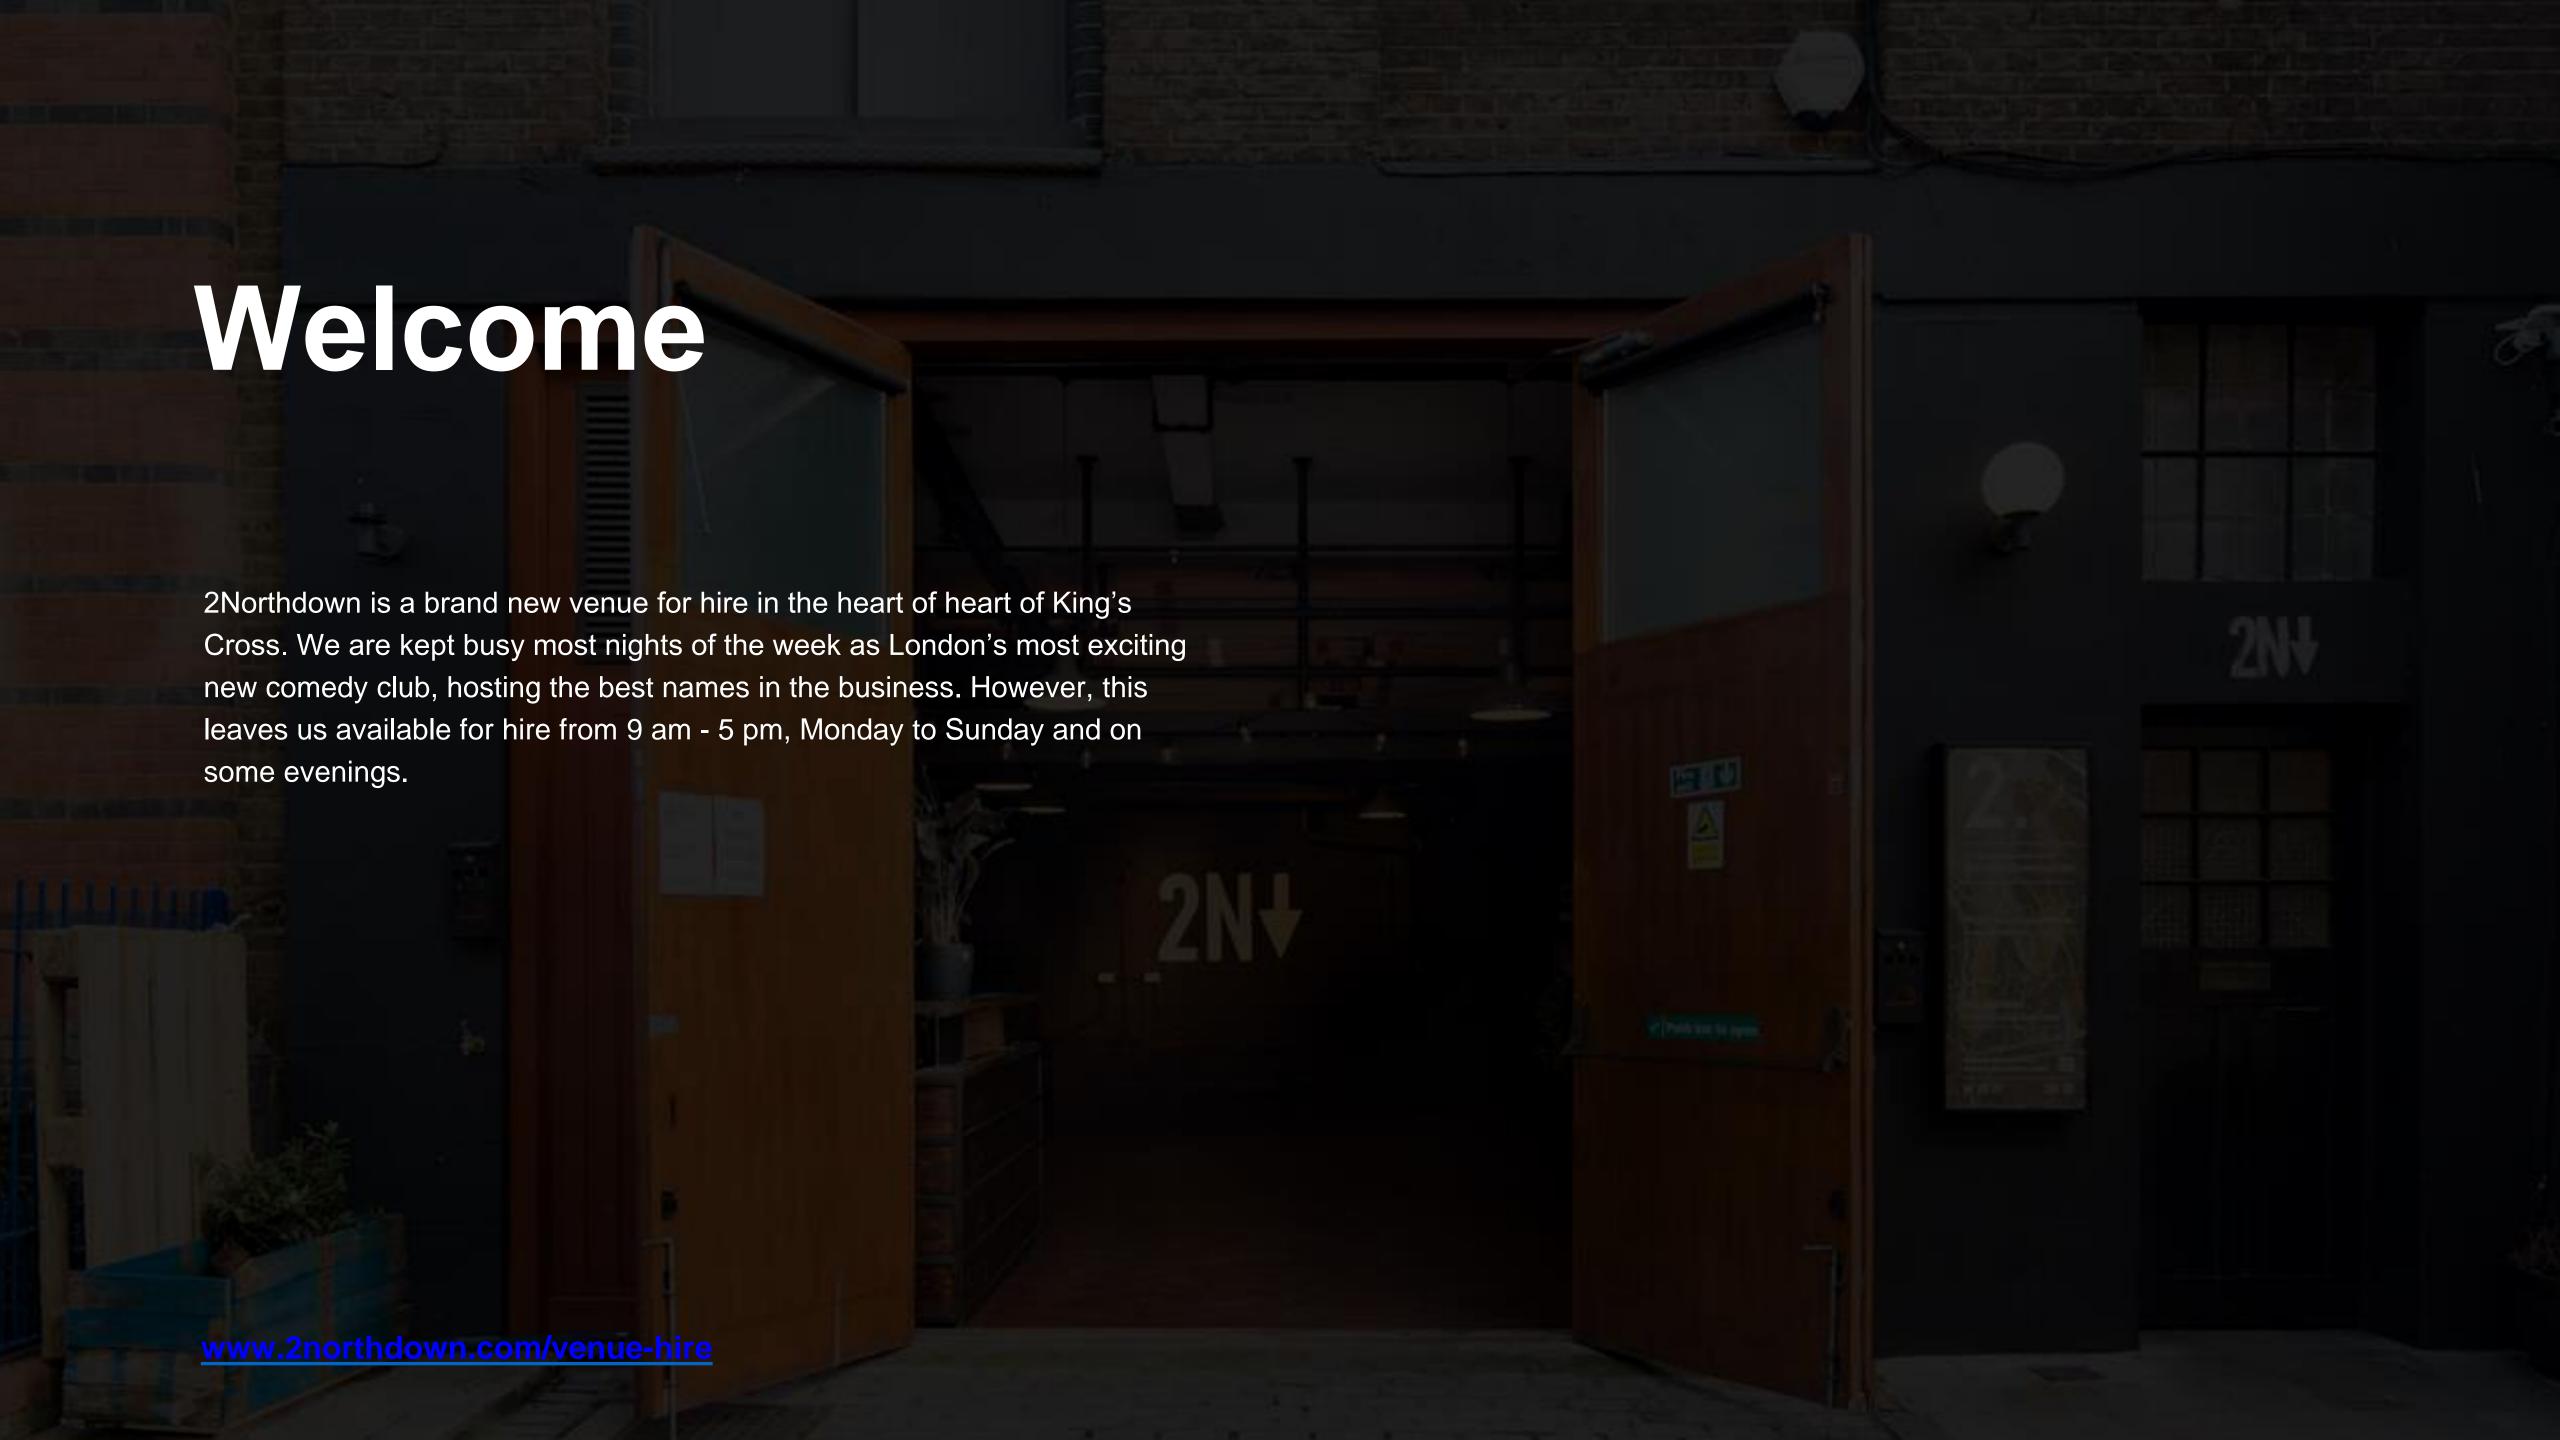

### About The Venue

2Northdown is a unique venue that will bring an alternative flair to a wide variety of private and corporate events, including product launches, fundraisers, training, and away days.

The atmospheric 56 msq rectangular space is housed within a former light industrial building and incorporates a multi-height adjustable stage and state of the art PA and AV system. Capacity ranges from 65 seated theatre style through to 100 for receptions.

2Northdown is full accessible and has step- free street level access.

Unfortunately the venue it is not suitable for weddings, christenings and events requiring multiple spaces or classroom style seating.